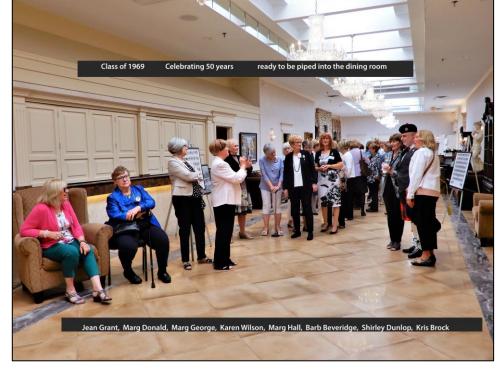

f the Alumnae

# ANNUAL REUNION DAY MASS and LUNCHEON

Thursday, May 23, 2019

at

Michelangelo Banquet Centre 1555 Upper Ottawa St., Hamilton ON L8W 3E2

Time of Mass: 10:00 a.m.
Celebrant: Father Andrew Czarny

Time of Luncheon: 12:30 p.m. Ticket Price is \$60.00

For ticket information, please contact: Kathy - Luncheon Coordinator

sjsnaareunion@gmail.com

#### Please:

- When ordering tickets, state name (and maiden name if applicable) and year of graduation
- Identify food allergies or dietary requirements
- Include a self-addressed STAMPED envelope
- Cheques/money orders (in Canadian funds) payable to:

SJSNAA or St. Joseph's School of Nursing Alumnae Association

All tickets must be purchased by Thursday May 9, 2019











Dinner Cost was \$60 Attendees 334



















































As we reflect upon our personal journeys since entering St Joseph's School of Nursing, we feel proud to be a part of this nursing Alumnae and St Joseph's Hospital.

Graduation day was the day of fulfillment of one's dreams. We have walked a long way towards this goal.

We worked hard. We were devoted to our goals and we achieved.

We took our first step together, on that very first day of nursing, as strangers not knowing what lay ahead of us. We have gained knowledge, lifelong friends, and some incredible memories ... together. No longer as strangers but now as a family, let us enjoy this day as we continue to take steps into our futures and into our unlimited potential.

Let us promise to our Alma Mater that we will always uphold the dignity of our professio