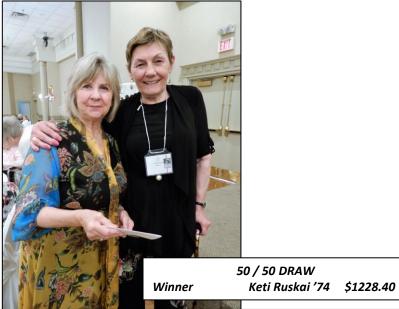

SJSNAA or St. Joseph's School of Nursing Alumnae Association

All tickets must be purchased by Thursday May 9, 2019

Dinner Cost was \$60 Attendees 334

As we reflect upon our personal journeys since entering St Joseph's School of Nursing, we feel proud to be a part of this nursing Alumnae and St Joseph's Hospital.