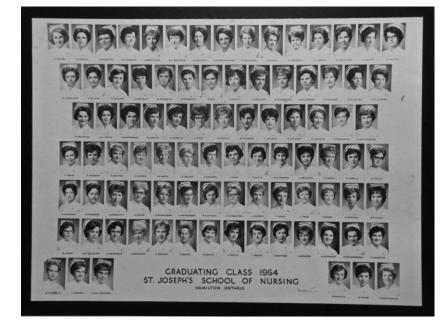

YMONT Hamilton, Ont. GERTRUDE McCREIGHT Thessalon, Ont. JOAN McNAMARA Burlington, Ont. JOANNA NATOLOCHNY Elmvale, Ont. BEVERLY PATTERSON Ancaster, Ont. SANDRA PENDAKIS Burlington, Ont. DONNA PIETRACUPA Merritton, Ont. MARIA PIOTROWSKI Hamilton, Ont. KATHLEEN SANDERSON Hamilton, Ont. ANNE SAWBRIDGE Burlington, Ont. IRENE SHEPHERDSON Hamilton, Ont. CONSTANCE SKROK Hamilton, Ont. LORENE SMITH Manitoulin Island, Ont. PAMELA SMITH Burlington, Ont. DOROTHY SUMMERS Dunnville, Ont. SHELBY TITIAN Hamilton, Ont. ANGELINE VESCIO Niagara Falls, Ont. BEVERLY VICARY Welland, Ontario RENEE VISENTIN Niagara Falls Ont. ANN WARD Hamilton, Ont. VIVIAN WESTON Chippawa, Ont. NANCY WILSON Merritton, Ont. REBECCA YOUNG Hagersville, Ont. SISTER M. CAROLINE Hamilton, Ont. SISTER M. AQUINAS Hamilton, Ont.























Class of 1969
Celebrating 50 years
47 members attended
Members came from British Columbia
Ohio, Arkansas and Australia

Anne Ashman, Barb van Sickle, Barb Beveridge

The class of 1969 donated \$800 for the support of our Nursing Sisters of St Joseph



















Left to right CLASS OF 1969 CELEBRATING 50 YEARS

Front Row: Karen Wilson, Molly Fronczak, Jean Forbes, Pam Sefton, Dianne Whittle

2nd Row: Alida Kezel, Cathy Mundier, Laura DiNardo, Mickey McHugh, Janny Scholten, Nancy Payne
3rd Row: Linda Davies, Sheryl Franco, Anne Ashman, Shirley Dunlop, Connie Beamer, Jennifer Granton,

Irene Dubrow, Theresa Omiotek, Ida Zeitsma, Pam Secor, Kathy Ditner, Barb Beveridge, Marg Hall,

Sue Baskerville, Sharon White, Wilma Kramer, Fran Heintz, Joan Huson, Nancy Dalbey Kris Broc