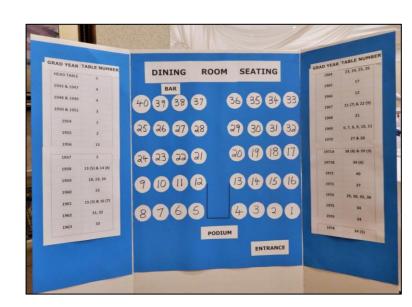

ends of the Alumnae

# ANNUAL REUNION DAY MASS and LUNCHEON

Thursday, May 23, 2019

at

Michelangelo Banquet Centre 1555 Upper Ottawa St., Hamilton ON L8W 3E2

Time of Mass: 10:00 a.m.
Celebrant: Father Andrew Czarny

Time of Luncheon: 12:30 p.m. Ticket Price is \$60.00

For ticket information, please contact: Kathy - Luncheon Coordinator

sjsnaareunion@gmail.com

#### Please:

- When ordering tickets, state name (and maiden name if applicable) and year of graduation
- Identify food allergies or dietary requirements
- Include a self-addressed STAMPED envelope
- Cheques/money orders (in Canadian funds) payable to:

SJSNAA or St. Joseph's School of Nursing Alumnae Association

All tickets must be purchased by Thursday May 9, 2019











Dinner Cost was \$60 Attendees 334



















































As we reflect upon our personal journeys since entering St Joseph's School of Nursing, we feel proud to be a part of this nursing Alumnae and St Joseph's Hospital.

Graduation day was the day of fulfillment of one's dreams. We have walked a long way towards this goal.

We worked hard. We were devoted to our goals and we achieved.

We took our first step together, on that very first day of nursing, as strangers not knowing what lay ahead of us. We have gained knowledge, lifelong friends, and some incredible memories ... together. No longer as strangers but now as a family, let us enjoy this day as we continue to take steps into our futures and into our unlimited potential.

Let us promise to our Alma Mater that we will always uphold the dignity of our pro