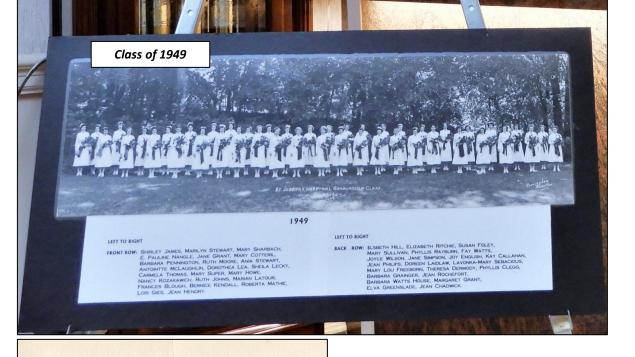

## Graduates of 1949

FRANCES IRENE BLOUGH FORT ERIE, ONTARIO KATHLEEN E. CALLAGHAN
BELLEVILLE, ONTARIO JEAN AELENE CHADWICK VITTORIA, ONTARIO PHYLLIS MARION CLEGG GUELPH, ONTARIO MARY LUCINDA COTTERELL HAMILTON, ONTARIO

THERESE CECELIA DERMODY
HAMILTON, ONTARIO

ERMA JOY ENGLISH
BEAMSVILLE, ONTARIO MARIE FOLEY ST. JOHN'S, NEWFOUNDLAND

MARY LOUISE FREEBORN
HAMILTON, ONTARIO LOIS JOANNE GIES
DUNDAS, ONTARIO

BARBARA JEAN GRANGER
DUNNVILLE, ONTARIO JANE MARY THERESA GRANT
HAMILTON, ONTARIO MARGARET ADELAIDE GRANT HAMILTON, ONTARIO

ALVA LOUISE GREENSLADE PORT DOVER, ONTARIO

ELSPETH MARY HILL DUNDAS, ONTARIO

CLARICE MAY HOWE HAMILTON, ONTARIO BARBARA JEAN HOUSE HAMILTON, ONTARIO

SHIRLEY MARIE JAMES
HAMILTON, ONTARIO

HAZEL MAY JOHNS SIMCOE, ONTARIO

BERENICE SHIRLEY KENDALL
HAMILTON, ONTARIO NANCY ELIZABETH KOZAKEWICH VINELAND, ONTARIO

MARGARET DOREEN LAIDLAW
HAGERSVILLE, ONTARIO

DOROTHEA LEA HAMILTON, ONTARIO SHEILA GRACE LECKY
CALEDONIA, ONTARIO

ANTOINETTE IRENE MCLAUGHLIN NIAGARA FALLS, ONTARIO

RUTH ANNE MOORE HAMILTON, ONTARIO PAULINE ELIZABETH NANGLE BRANTFORD, ONTARIO

BARBARA JEAN PINNINGTON

PHYLLIS JEAN RAYBURN OAKVILLE, ONTARIO SHIRLEY ELIZABETH RITCHIE HAMILTON, ONTARIO

JEAN ISABEL ROCHEFORT

JANE MARY SIMPSON WELLAND, ONTARIO MARILYN ANNA STEWART
WATERFORD, ONTARIO

ANIA CROSBY STEWART HAMILTON, ONTARIO LAVONKA SUBACIUS SIMCOE, ONTARIO

MARY PATRICIA SULLIVAN
HAMILTON, ONTARIO

JOYCE ISABELL WILSON HAMILTON, ONTARIO

MARION KATHLEEN LATOUR TOBAGO, B.W.I.

JEAN HENDRY MARSHALL
HAMILTON, ONTARIO

MARY ROBERTA MATHIE
HAMILTON, ONTARIO

JEAN HELEN PHILLIPS
BRANTFORD, ONTARIO HAMILTON, ONTARIO

MARGARET MARY SCHARBACH GREENOCK, ONTARIO

MARY SUPER PORT COLBORNE, ONTARIO

CARMELA THOMAS
BURLINGTON, ONTARIO

FAY WATTS HAMILTON, ONTARIO

"Friendship Memorial Quilt" --- created by members of the class of 1949 Alva Greenslade, Ruth Moore, Ania Stewart, Mary Lou Freeborn, Sheila Leckey

Class of 1949 Celebrating 70 Years

Class of 1954 8 members attended Celebrating 65 Years