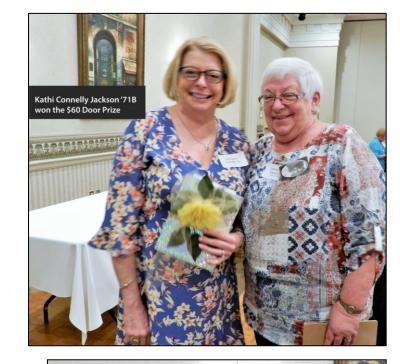

ry Cino '58

Newsletter Dispatcher 2007 – 2006 Member At Large 2008 – 2018

Mary Cino was not available for the photo
-- her flowers were given to her at her home







**Raffle Prize Winners** 

Evening Bag won by Karin Kreissler McKay '69

"Angels Message"

won by Janet Allen Battersby '62

"Tea Party" Needlepoint by Jim Shipley '71A won by Dale Field Szalay '62

"Sea Shell" Needlepoint by Jim Shipley '71A won by Cathy Nurmi Smith '71B

Crystal and Black Stone Ring won by Mary Taborek '63

Carry On Luggage

won by Janet Dally Eberhardt '67

Flamingo Dining set & bottles of Wine x2 won by Marlene Smith Goette '70

## Raffle Prizes Winners - \$50 Gift Certificate

Shoppers Drug Mart LCBO Indigo won by Jo Ann Taylor Mrezar '73 won by Elva Zuccolin Polo '70 won by Margaret Ryan Troy '67









# Moire Neil Brown '73 doing repairs to the Alumnae Crest









Setting up Archive Display

Linda Bogoslowski '72
"Newsletter Editor"

Connie Beamer Prowse '69
"Archive Coordinator"

Moire Neil Brown '73
"transports class photos and other archival materials
to reunion day celebrations each year"



Father Czarny looking at the archive display

The class of 1950 donated a fully dressed doll to the Alumnae for their 50<sup>th</sup> Reunion, celebrated Friday June 9, 2000 The doll is 34" tall and dressed in the school uniform of 1947-1950, complete with cape.















Capes, Blazers, Uniforms '73, Sweater '69, Blue & white uniform '69, White summer uniform '66, Student uniform '39



This donation was used to restore and frame the graduation picture of the class of 1919