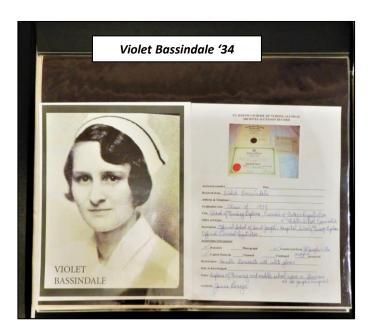

of Wine x2 won by Marlene Smith Goette '70

## Raffle Prizes Winners - \$50 Gift Certificate

Shoppers Drug Mart LCBO Indigo won by Jo Ann Taylor Mrezar '73 won by Elva Zuccolin Polo '70 won by Margaret Ryan Troy '67









# Moire Neil Brown '73 doing repairs to the Alumnae Crest









Setting up Archive Display

Linda Bogoslowski '72
"Newsletter Editor"

Connie Beamer Prowse '69
"Archive Coordinator"

Moire Neil Brown '73
"transports class photos and other archival materials
to reunion day celebrations each year"



Father Czarny looking at the archive display

The class of 1950 donated a fully dressed doll to the Alumnae for their 50<sup>th</sup> Reunion, celebrated Friday June 9, 2000 The doll is 34" tall and dressed in the school uniform of 1947-1950, complete with cape.















Capes, Blazers, Uniforms '73, Sweater '69, Blue & white uniform '69, White summer uniform '66, Student uniform '39



This donation was used to restore and frame the graduation picture of the class of 1919





















Kathy Jackson '73 and Teresa Maas '74, our Luncheon Coordinators and all of the Alumnae Executive would like to express a huge THANK YOU to all of those who volunteered to make that day a success!

Also we would like to acknowledge Jeannine Giavedoni (Heil '65) and St. Margaret Mary Parish in Hamilton for the organization and use of the Mass essentials that Jeannine brings to the celebration. Also Judy Cleary '67, Mass Coordinator, extends her thanks for your help before and during the mass.

# Thank You to Our Many Volunteers at Our Annual Reunion Day Mass a