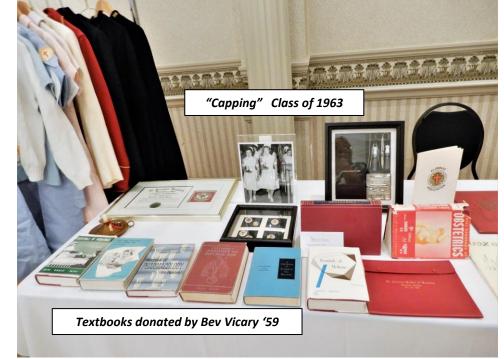

# Moire Neil Brown '73 doing repairs to the Alumnae Crest









Setting up Archive Display

Linda Bogoslowski '72
"Newsletter Editor"

Connie Beamer Prowse '69
"Archive Coordinator"

Moire Neil Brown '73
"transports class photos and other archival materials
to reunion day celebrations each year"



Father Czarny looking at the archive display

The class of 1950 donated a fully dressed doll to the Alumnae for their 50<sup>th</sup> Reunion, celebrated Friday June 9, 2000 The doll is 34" tall and dressed in the school uniform of 1947-1950, complete with cape.















Capes, Blazers, Uniforms '73, Sweater '69, Blue & white uniform '69, White summer uniform '66, Student uniform '39



This donation was used to restore and frame the graduation picture of the class of 1919





















Kathy Jackson '73 and Teresa Maas '74, our Luncheon Coordinators and all of the Alumnae Executive would like to express a huge THANK YOU to all of those who volunteered to make that day a success!

Also we would like to acknowledge Jeannine Giavedoni (Heil '65) and St. Margaret Mary Parish in Hamilton for the organization and use of the Mass essentials that Jeannine brings to the celebration. Also Judy Cleary '67, Mass Coordinator, extends her thanks for your help before and during the mass.

# Thank You to Our Many Volunteers at Our Annual Reunion Day Mass and Luncheon

### Included are:

Irene Monas (Field '57)
Mary Taborek '63
Jenny McDermott (Smutniak '65)
Nancy Melnyk (O'Brien '65)
Barb Hallam '66
Ellen Monkhouse (Sheppard '68)
Barbara Burgess (Beveridge '69)
Ann Louise Ar