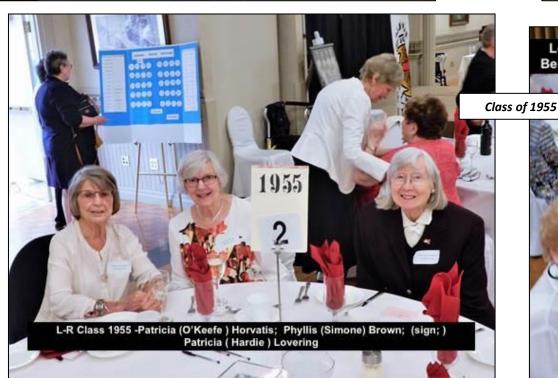

T

JANE MARY SIMPSON WELLAND, ONTARIO MARILYN ANNA STEWART
WATERFORD, ONTARIO

ANIA CROSBY STEWART HAMILTON, ONTARIO LAVONKA SUBACIUS SIMCOE, ONTARIO

MARY PATRICIA SULLIVAN
HAMILTON, ONTARIO

JOYCE ISABELL WILSON HAMILTON, ONTARIO

MARION KATHLEEN LATOUR TOBAGO, B.W.I.

JEAN HENDRY MARSHALL
HAMILTON, ONTARIO

MARY ROBERTA MATHIE
HAMILTON, ONTARIO

JEAN HELEN PHILLIPS
BRANTFORD, ONTARIO HAMILTON, ONTARIO

MARGARET MARY SCHARBACH GREENOCK, ONTARIO

MARY SUPER PORT COLBORNE, ONTARIO

CARMELA THOMAS
BURLINGTON, ONTARIO

FAY WATTS HAMILTON, ONTARIO



"Friendship Memorial Quilt" --- created by members of the class of 1949 Alva Greenslade, Ruth Moore, Ania Stewart, Mary Lou Freeborn, Sheila Leckey

Class of 1949 Celebrating 70 Years





Class of 1954 8 members attended Celebrating 65 Years







# 90 1954 CCO GRADUATES

|                                                                                                                                                                                                                                                                                                                                                                                                                                                                                                           | HAMILTON, C