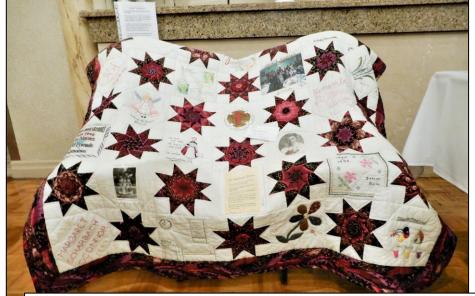

MARY SUPER PORT COLBORNE, ONTARIO

CARMELA THOMAS
BURLINGTON, ONTARIO

FAY WATTS HAMILTON, ONTARIO

"Friendship Memorial Quilt" --- created by members of the class of 1949 Alva Greenslade, Ruth Moore, Ania Stewart, Mary Lou Freeborn, Sheila Leckey