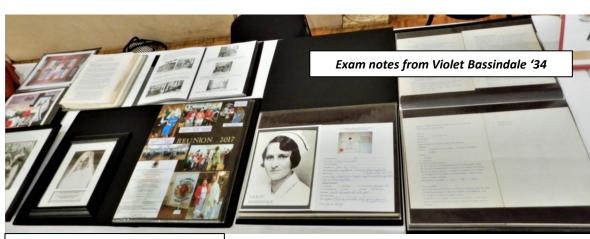

MARY SUPER PORT COLBORNE, ONTARIO

CARMELA THOMAS
BURLINGTON, ONTARIO

FAY WATTS HAMILTON, ONTARIO

"Friendship Memorial Quilt" --- created by members of the class of 1949 Alva Greenslade, Ruth Moore, Ania Stewart, Mary Lou Freeborn, Sheila Leckey