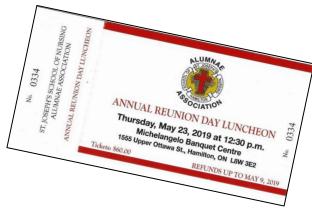

# ANNUAL REUNION DAY MASS and LUNCHEON

Thursday, May 23, 2019

at

Michelangelo Banquet Centre 1555 Upper Ottawa St., Hamilton ON L8W 3E2

Time of Mass: 10:00 a.m.
Celebrant: Father Andrew Czarny

Time of Luncheon: 12:30 p.m. Ticket Price is \$60.00

SJSNAA or St. Joseph's School of Nursing Alumnae Association

All tickets must be purchased by Thursday May 9, 2019

Dinner Cost was \$60 Attendees 334

As we reflect upon our personal journeys since entering St Joseph's School of Nursing, we feel proud to be a part of this nursing Alumnae and St Joseph's Hospital.