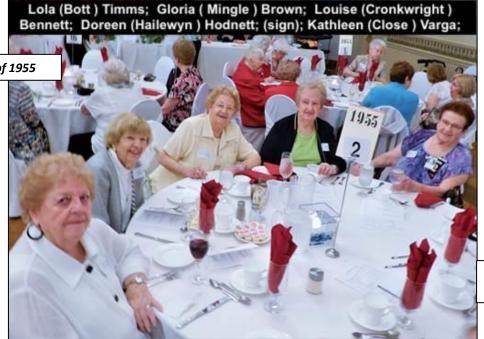

JANE MARY SIMPSON WELLAND, ONTARIO MARILYN ANNA STEWART
WATERFORD, ONTARIO

ANIA CROSBY STEWART HAMILTON, ONTARIO LAVONKA SUBACIUS SIMCOE, ONTARIO

MARY PATRICIA SULLIVAN
HAMILTON, ONTARIO

JOYCE ISABELL WILSON HAMILTON, ONTARIO

MARION KATHLEEN LATOUR TOBAGO, B.W.I.

JEAN HENDRY MARSHALL
HAMILTON, ONTARIO

MARY ROBERTA MATHIE
HAMILTON, ONTARIO

JEAN HELEN PHILLIPS
BRANTFORD, ONTARIO HAMILTON, ONTARIO

MARGARET MARY SCHARBACH GREENOCK, ONTARIO

MARY SUPER PORT COLBORNE, ONTARIO

CARMELA THOMAS
BURLINGTON, ONTARIO

FAY WATTS HAMILTON, ONTARIO



"Friendship Memorial Quilt" --- created by members of the class of 1949 Alva Greenslade, Ruth Moore, Ania Stewart, Mary Lou Freeborn, Sheila Leckey

Class of 1949 Celebrating 70 Years





Class of 1954 8 members attended Celebrating 65 Years







# 90 1954 CCO GRADUATES

|                                                                                                                                                                                                                                                                                                                                                                                                                                                                                                           | HAMILTON, C