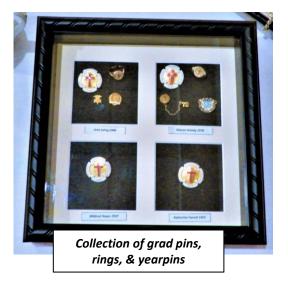

tles of Wine x2 won by Marlene Smith Goette '70

## Raffle Prizes Winners - \$50 Gift Certificate

Shoppers Drug Mart LCBO Indigo won by Jo Ann Taylor Mrezar '73 won by Elva Zuccolin Polo '70 won by Margaret Ryan Troy '67









# Moire Neil Brown '73 doing repairs to the Alumnae Crest









Setting up Archive Display

Linda Bogoslowski '72
"Newsletter Editor"

Connie Beamer Prowse '69
"Archive Coordinator"

Moire Neil Brown '73
"transports class photos and other archival materials
to reunion day celebrations each year"



Father Czarny looking at the archive display

The class of 1950 donated a fully dressed doll to the Alumnae for their 50<sup>th</sup> Reunion, celebrated Friday June 9, 2000 The doll is 34" tall and dressed in the school uniform of 1947-1950, complete with cape.















Capes, Blazers, Uniforms '73, Sweater '69, Blue & white uniform '69, White summer uniform '66, Student uniform '39



This donation was used to restore and frame the graduation picture of the class of 1919





















Kathy Jackson '73 and Teresa Maas '74, our Luncheon Coordinators and all of the Alumnae Executive would like to express a huge THANK YOU to all of those who volunteered to make that day a success!

Also we would like to acknowledge Jeannine Giavedoni (Heil '65) and St. Margaret Mary Parish in Hamilton for the organization and use of the Mass essentials that Jeannine brings to the celebration. Also Judy Cleary '67, Mass Coordinator, extends her thanks for your help before and during the mass.

# Thank You to Our Many Volunteers at Our Annual Reunion Day Ma