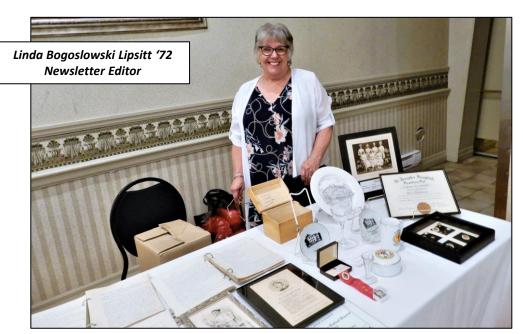

Wine x2 won by Marlene Smith Goette '70

## Raffle Prizes Winners - \$50 Gift Certificate

Shoppers Drug Mart LCBO Indigo won by Jo Ann Taylor Mrezar '73 won by Elva Zuccolin Polo '70 won by Margaret Ryan Troy '67









# Moire Neil Brown '73 doing repairs to the Alumnae Crest









Setting up Archive Display

Linda Bogoslowski '72
"Newsletter Editor"

Connie Beamer Prowse '69
"Archive Coordinator"

Moire Neil Brown '73
"transports class photos and other archival materials
to reunion day celebrations each year"



Father Czarny looking at the archive display

The class of 1950 donated a fully dressed doll to the Alumnae for their 50<sup>th</sup> Reunion, celebrated Friday June 9, 2000 The doll is 34" tall and dressed in the school uniform of 1947-1950, complete with cape.















Capes, Blazers, Uniforms '73, Sweater '69, Blue & white uniform '69, White summer uniform '66, Student uniform '39



This donation was used to restore and frame the graduation picture of the class of 1919





















Kathy Jackson '73 and Teresa Maas '74, our Luncheon Coordinators and all of the Alumnae Executive would like to express a huge THANK YOU to all of those who volunteered to make that day a success!

Also we would like to acknowledge Jeannine Giavedoni (Heil '65) and St. Margaret Mary Parish in Hamilton for the organization and use of the Mass essentials that Jeannine brings to the celebration. Also Judy Cleary '67, Mass Coordinator, extends her thanks for your help before and during the mass.

# Thank You to Our Many Volunteers at Our Annual Reunion Day Mass and L