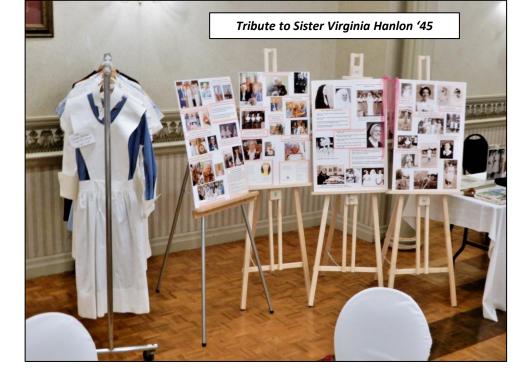

# Moire Neil Brown '73 doing repairs to the Alumnae Crest









Setting up Archive Display

Linda Bogoslowski '72
"Newsletter Editor"

Connie Beamer Prowse '69
"Archive Coordinator"

Moire Neil Brown '73
"transports class photos and other archival materials
to reunion day celebrations each year"



Father Czarny looking at the archive display

The class of 1950 donated a fully dressed doll to the Alumnae for their 50<sup>th</sup> Reunion, celebrated Friday June 9, 2000 The doll is 34" tall and dressed in the school uniform of 1947-1950, complete with cape.















Capes, Blazers, Uniforms '73, Sweater '69, Blue & white uniform '69, White summer uniform '66, Student uniform '39



This donation was used to restore and frame the graduation picture of the class of 1919





















Kathy Jackson '73 and Teresa Maas '74, our Luncheon Coordinators and all of the Alumnae Executive would like to express a huge THANK YOU to all of those who volunteered to make that day a success!

Also we would like to acknowledge Jeannine Giavedoni (Heil '65) and St. Margaret Mary Parish in Hamilton for the organization and use of the Mass essentials that Jeannine brings to the celebration. Also Judy Cleary '67, Mass Coordinator, extends her thanks for your help before and during the mass.

# Thank You to Our Many Volunteers at Our Annual Reunion Day Mass and Luncheon

### Included are:

Irene Monas (Field '57)
Mary Taborek '63
Jenny McDermott (Smutniak '65)
Nancy Melnyk (O'Brien '65)
Barb Hallam '66
Ellen Monkhouse (Sheppard '68)
Barbara Burgess (Beveridge '69)
Ann Louise Arsena