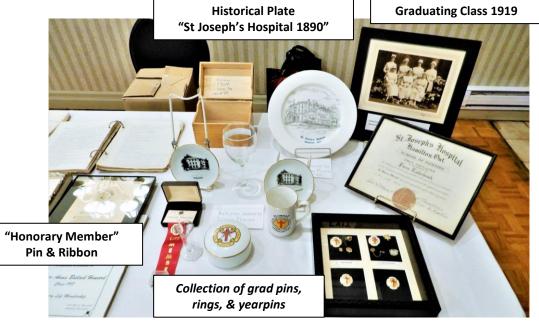

SJSNAA or St. Joseph's School of Nursing Alumnae Association

All tickets must be purchased by Thursday May 9, 2019

Dinner Cost was \$60 Attendees 334

As we reflect upon our personal journeys since entering St Joseph's School of Nursing, we feel proud to be a part of this nursing Alumnae and St Joseph's Hospital.