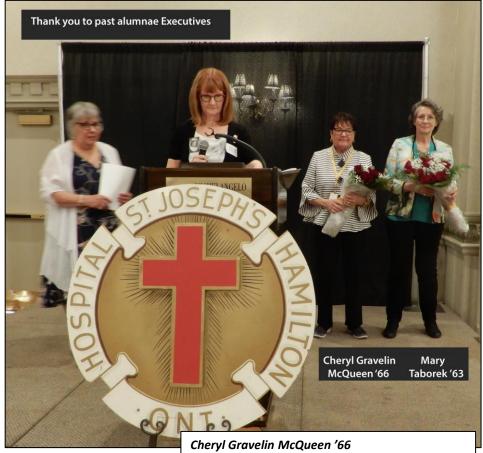

Let us promise to our Alma Mater that we will always uphold the dignity of our profession, wherever we go, and whatever we do, letting our light shine through.

Today we are pleased to announce that we have 334 attendees at this 104<sup>th</sup> St Joe's Alumnae Anniversary Reunion. It is a pleasure to see all of you gathered here together.