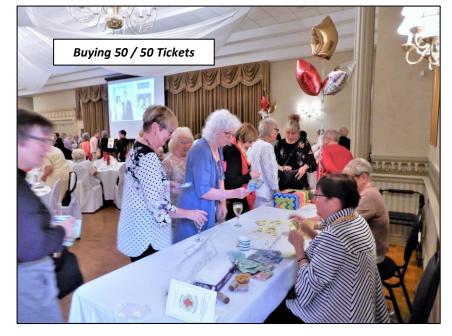

ds of the Alumnae

# ANNUAL REUNION DAY MASS and LUNCHEON

Thursday, May 23, 2019

at

Michelangelo Banquet Centre 1555 Upper Ottawa St., Hamilton ON L8W 3E2

Time of Mass: 10:00 a.m.
Celebrant: Father Andrew Czarny

Time of Luncheon: 12:30 p.m. Ticket Price is \$60.00

For ticket information, please contact: Kathy - Luncheon Coordinator

sjsnaareunion@gmail.com

#### Please:

- When ordering tickets, state name (and maiden name if applicable) and year of graduation
- Identify food allergies or dietary requirements
- Include a self-addressed STAMPED envelope
- Cheques/money orders (in Canadian funds) payable to:

SJSNAA or St. Joseph's School of Nursing Alumnae Association

All tickets must be purchased by Thursday May 9, 2019











Dinner Cost was \$60 Attendees 334



















































As we reflect upon our personal journeys since entering St Joseph's School of Nursing, we feel proud to be a part of this nursing Alumnae and St Joseph's Hospital.

Graduation day was the day of fulfillment of one's dreams. We have walked a long way towards this goal.

We worked hard. We were devoted to our goals and we achieved.

We took our first step together, on that very first day of nursing, as strangers not knowing what lay ahead of us. We have gained knowledge, lifelong friends, and some incredible memories ... together. No longer as strangers but now as a family, let us enjoy this day as we continue to take steps into our futures and into our unlimited potential.

Let us promise to our Alma Mater that we will always uphold the dignity of our profe