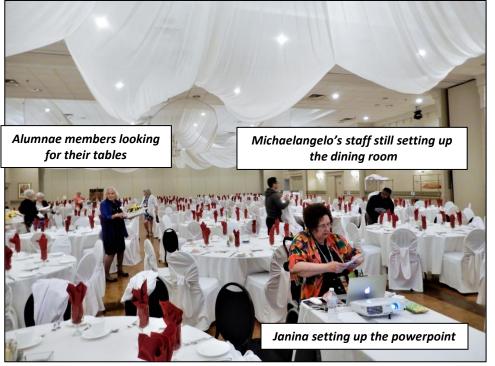

SJSNAA or St. Joseph's School of Nursing Alumnae Association

All tickets must be purchased by Thursday May 9, 2019

Dinner Cost was \$60 Attendees 334

As we reflect upon our personal journeys since entering St Joseph's School of Nursing, we feel proud to be a part of this nursing Alumnae and St Joseph's Hospital.

Let us promise to our Alma Mater that we will always uphold the dignity of our profession, wherever we go, and whatever we do, letting our light shine through.

Today we are pleased to announce that we have 334 attendees at this 104<sup>th</sup> St Joe's Alumnae Anniversary Reunion. It is a pleasure to see all of you gathered here together.