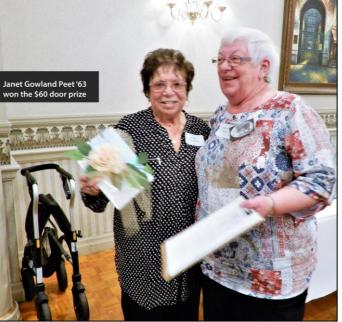

Cino '58

Newsletter Dispatcher 2007 – 2006 Member At Large 2008 – 2018

Mary Cino was not available for the photo
-- her flowers were given to her at her home







**Raffle Prize Winners** 

Evening Bag won by Karin Kreissler McKay '69

"Angels Message"

won by Janet Allen Battersby '62

"Tea Party" Needlepoint by Jim Shipley '71A won by Dale Field Szalay '62

"Sea Shell" Needlepoint by Jim Shipley '71A won by Cathy Nurmi Smith '71B

Crystal and Black Stone Ring won by Mary Taborek '63

Carry On Luggage

won by Janet Dally Eberhardt '67

Flamingo Dining set & bottles of Wine x2 won by Marlene Smith Goette '70

## Raffle Prizes Winners - \$50 Gift Certificate

Shoppers Drug Mart LCBO Indigo won by Jo Ann Taylor Mrezar '73 won by Elva Zuccolin Polo '70 won by Margaret Ryan Troy '67









# Moire Neil Brown '73 doing repairs to the Alumnae Crest









Setting up Archive Display

Linda Bogoslowski '72
"Newsletter Editor"

Connie Beamer Prowse '69
"Archive Coordinator"

Moire Neil Brown '73
"transports class photos and other archival materials
to reunion day celebrations each year"



Father Czarny looking at the archive display

The class of 1950 donated a fully dressed doll to the Alumnae for their 50<sup>th</sup> Reunion, celebrated Friday June 9, 2000 The doll is 34" tall and dressed in the school uniform of 1947-1950, complete with cape.















Capes, Blazers, Uniforms '73, Sweater '69, Blue & white uniform '69, White summer uniform '66, Student uniform '39



This donation was used to restore and frame the graduation picture of the class of 1919