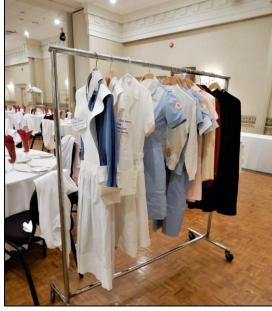

MARY SUPER PORT COLBORNE, ONTARIO

CARMELA THOMAS
BURLINGTON, ONTARIO

FAY WATTS HAMILTON, ONTARIO

"Friendship Memorial Quilt" --- created by members of the class of 1949 Alva Greenslade, Ruth Moore, Ania Stewart, Mary Lou Freeborn, Sheila Leckey