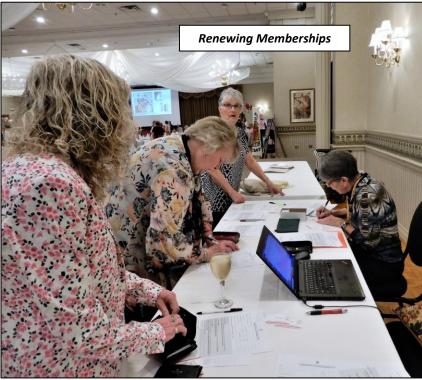

of the Alumnae

# ANNUAL REUNION DAY MASS and LUNCHEON

Thursday, May 23, 2019

at

Michelangelo Banquet Centre 1555 Upper Ottawa St., Hamilton ON L8W 3E2

Time of Mass: 10:00 a.m.
Celebrant: Father Andrew Czarny

Time of Luncheon: 12:30 p.m. Ticket Price is \$60.00

For ticket information, please contact: Kathy - Luncheon Coordinator

sjsnaareunion@gmail.com

#### Please:

- When ordering tickets, state name (and maiden name if applicable) and year of graduation
- Identify food allergies or dietary requirements
- Include a self-addressed STAMPED envelope
- Cheques/money orders (in Canadian funds) payable to:

SJSNAA or St. Joseph's School of Nursing Alumnae Association

All tickets must be purchased by Thursday May 9, 2019











Dinner Cost was \$60 Attendees 334



















































As we reflect upon our personal journeys since entering St Joseph's School of Nursing, we feel proud to be a part of this nursing Alumnae and St Joseph's Hospital.

Graduation day was the day of fulfillment of one's dreams. We have walked a long way towards this goal.

We worked hard. We were devoted to our goals and we achieved.

We took our first step together, on that very first day of nursing, as strangers not knowing what lay ahead of us. We have gained knowledge, lifelong friends, and some incredible memories ... together. No longer as strangers but now as a family, let us enjoy this day as we continue to take steps into our futures and into our unlimited potential.

Let us promise to our Alma Mater that we will always uphold the dignity of our profess