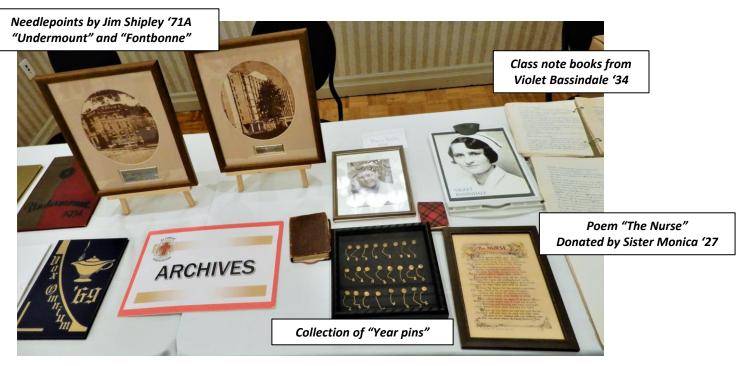

# Moire Neil Brown '73 doing repairs to the Alumnae Crest









Setting up Archive Display

Linda Bogoslowski '72
"Newsletter Editor"

Connie Beamer Prowse '69
"Archive Coordinator"

Moire Neil Brown '73
"transports class photos and other archival materials
to reunion day celebrations each year"



Father Czarny looking at the archive display

The class of 1950 donated a fully dressed doll to the Alumnae for their 50<sup>th</sup> Reunion, celebrated Friday June 9, 2000 The doll is 34" tall and dressed in the school uniform of 1947-1950, complete with cape.















Capes, Blazers, Uniforms '73, Sweater '69, Blue & white uniform '69, White summer uniform '66, Student uniform '39



This donation was used to restore and frame the graduation picture of the class of 1919





















Kathy Jackson '73 and Teresa Maas '74, our Luncheon Coordinators and all of the Alumnae Executive would like to express a huge THANK YOU to all of those who volunteered to make that day a success!

Also we would like to acknowledge Jeannine Giavedoni (Heil '65) and St. Margaret Mary Parish in Hamilton for the organization and use of the Mass essentials that Jeannine brings to the celebration. Also Judy Cleary '67, Mass Coordinator, extends her thanks for your help before and during the mass.

# Thank You to Our Many Volunteers at Our Annual Reunion Day Mass and Luncheon

### Included are:

Irene Monas (Field '57)
Mary Taborek '63
Jenny McDermott (Smutniak '65)
Nancy Melnyk (O'Brien '65)
Barb Hallam '66
Ellen Monkhouse (Sheppard '68)
Barbara Burgess (Beveridge '69)
Ann Louise Arse