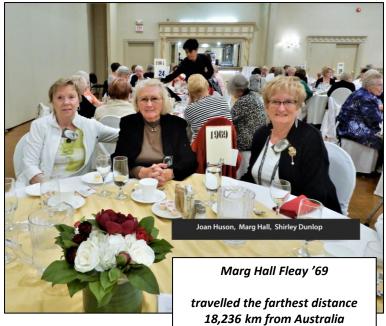

lton, Ont. ANNE SAWBRIDGE Burlington, Ont. IRENE SHEPHERDSON Hamilton, Ont. CONSTANCE SKROK Hamilton, Ont. LORENE SMITH Manitoulin Island, Ont. PAMELA SMITH Burlington, Ont. DOROTHY SUMMERS Dunnville, Ont. SHELBY TITIAN Hamilton, Ont. ANGELINE VESCIO Niagara Falls, Ont. BEVERLY VICARY Welland, Ontario RENEE VISENTIN Niagara Falls Ont. ANN WARD Hamilton, Ont. VIVIAN WESTON Chippawa, Ont. NANCY WILSON Merritton, Ont. REBECCA YOUNG Hagersville, Ont. SISTER M. CAROLINE Hamilton, Ont. SISTER M. AQUINAS Hamilton, Ont.























Class of 1969
Celebrating 50 years
47 members attended
Members came from British Columbia
Ohio, Arkansas and Australia

Anne Ashman, Barb van Sickle, Barb Beveridge

The class of 1969 donated \$800 for the support of our Nursing Sisters of St Joseph



















Left to right CLASS OF 1969 CELEBRATING 50 YEARS

Front Row: Karen Wilson, Molly Fronczak, Jean Forbes, Pam Sefton, Dianne Whittle

2nd Row: Alida Kezel, Cathy Mundier, Laura DiNardo, Mickey McHugh, Janny Scholten, Nancy Payne
3rd Row: Linda Davies, Sheryl Franco, Anne Ashman, Shirley Dunlop, Connie Beamer, Jennifer Granton,

Irene Dubrow, Theresa Omiotek, Ida Zeitsma, Pam Secor, Kathy Ditner, Barb Beveridge, Marg Hall,

Sue Baskerville, Sharon White, Wilma Kramer, Fran Heintz, Joan Huson, Nancy Dalbey Kris Brock, Mary Anne Hiscox, Barb van Sickle, Linda Gabel, Ida Holtrop, Jean Grant





4th Row:







#### LEFT TO RIGHT

#### CLASS OF 1969 ---- CELEBRATING 50 YEARS

Judy Ewan, Karen Wilson, Molly Fronczak, Jean Forbes, Pam Sefton, Dianne Whittle Front Row:

Jane Waller, Karen